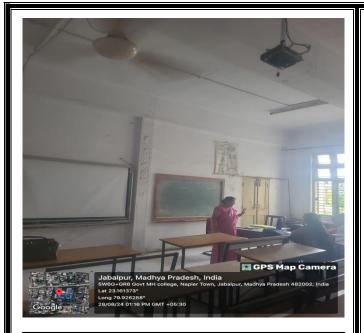

# Key Indicator – 4.1 Physical Facility 4.1.1

2. ICT – Class Rooms with LCD Projectors.

GOVT. M. H. COLLEGE OF HOME SCIENCE AND SCIENCE FOR WOMEN, JABALPUR SESSION 2019-20 TO 2023-24

नैपियर टाउन, जबलपुर — 482002 अध्य प्रदेश, भारत Napier Town, Jabalpur - 482002 Madhya Pradesh, India