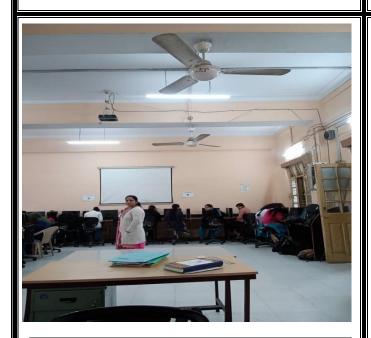

# Key Indicator – 4.1 Physical Facility 4.1.1

2. ICT – Class Rooms with LCD Projectors.

GOVT. M. H. COLLEGE OF HOME SCIENCE AND SCIENCE FOR WOMEN, JABALPUR SESSION 2019-20 TO 2023-24

नैपियर टाउन, जबलपुर — 482002 अध्य प्रदेश, भारत Napier Town, Jabalpur - 482002 Madhya Pradesh, India