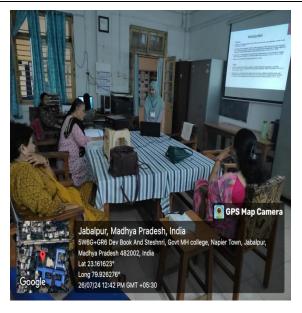

# Key Indicator – 4.1 Physical Facility 4.1.1

2. ICT – Class Rooms with LCD Projectors.

GOVT. M. H. COLLEGE OF HOME SCIENCE AND SCIENCE FOR WOMEN, JABALPUR SESSION 2019-20 TO 2023-24

नैपियर टाउन, जबलपुर — 482002 अध्य प्रदेश, भारत Napier Town, Jabalpur - 482002 Madhya Pradesh, India